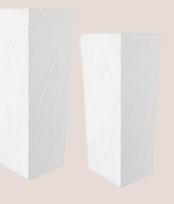

Plinths

\*Spackled finish

total size: 12" x 36" x 12" (2 avail) 12" x 28" x 12" (2 avail) 12" x 12" (1 avail)

\$55/\$45/\$15 each