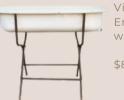

Cream

\$55

Glass and Brass Card Box

Vintage Enamel Tub and the ship fills allow with stand \$85

California Umbrella (Ivory)

7'. \$75

\$25/100'

Dusty Rose Velvet Cushion