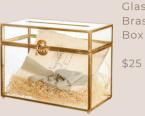

Cream

\$55

Glass and Brass Card Box

Vintage Enamel Tub and the ship fills allow with stand \$85

California Umbrella (Ivory)

7'. \$75

\$25/100'

Dusty Rose Velvet Cushion