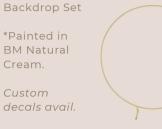

## SIGNAGE AND BACKDROPS

Signage is functional, but it can also be beautiful! Backdrops and arbors are the absolute best way to create that WOW factor for your ceremony. Repurpose your masterpiece behind your sweetheart table or in your reception space to get the most out of your investment.

## SIGNAGE AND BACKDROPS

\$250

\$50

Acrylic Table Numbers

\*Wood or acrylic base. 1-25 available.

\$4

Thank You Gift/Cards Sign

\$15