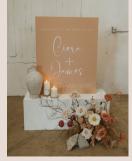

## SIGNAGE AND BACKDROPS

\$250

\$50

Acrylic Table Numbers

\*Wood or acrylic base. 1-25 available.

\$4

Thank You Gift/Cards Sign

\$15

Guestbook Sign \$15

A

Sign Stand \*Available in white 30" x 5.5' \$45

Sign Block

\*Spackled finish

Fits up to 30" wide sign (foam core or coroplast)

total size: 36" x 18" x 12"

\$65