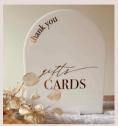

## SIGNAGE AND BACKDROPS

\$250

\$50

Acrylic Table Numbers

\*Wood or acrylic base. 1-25 available.

\$4

Thank You Gift/Cards Sign

\$15

Guestbook Sign \$15

A

Sign Stand \*Available in white 30" x 5.5' \$45

Sign Block

\*Spackled finish

Fits up to 30" wide sign (foam core or coroplast)

total size: 36" x 18" x 12"

\$65