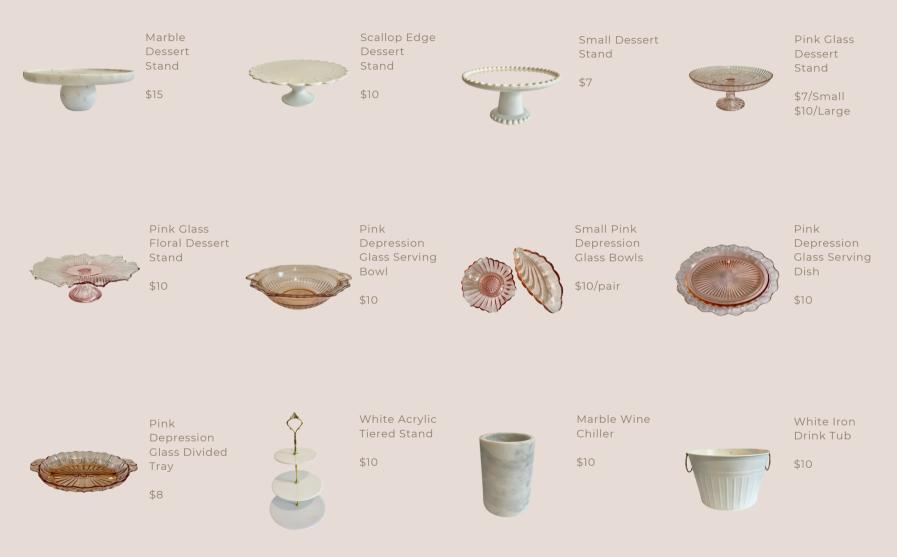

## SERVEWARE

Did you know that the way we present and serve our food can actually change the taste of the items being served? Our perception of the visual elements alter our senses and make the experience more enjoyable! Adorn your table with our unique selection of stands and serving trays.

### SERVEWARE